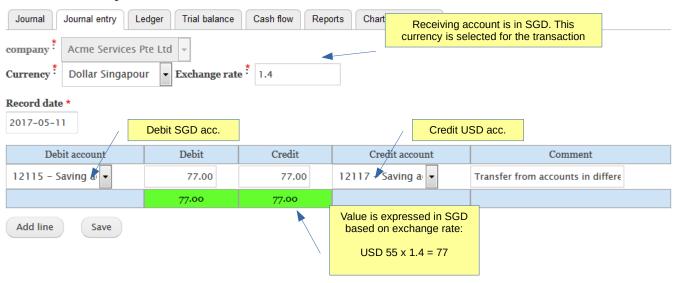

### Journal entry

Example of transfer of value from one account to another account in multi-currency

In this example we transfer money in USD to SGD from account 12117 to account 12115

## Journal entry

Journal entry

Receiving account is now creditor

You should check Trial balance after record to avoid any error