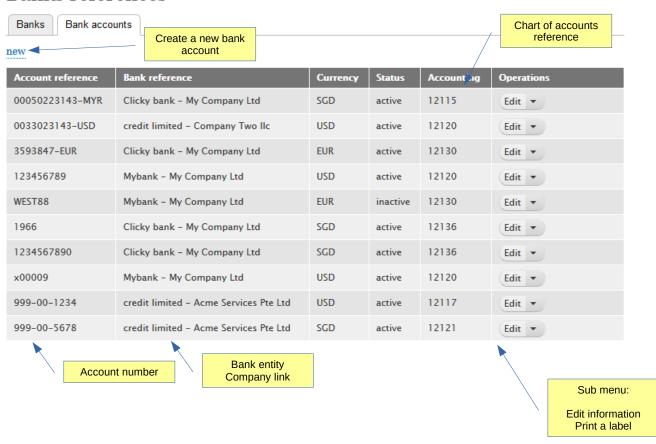

#### Bank

To create a new bank account fill-up the bank account information form

Bank

Example of edited bank account

#### Bank

Each bank account is linked to a bank entity