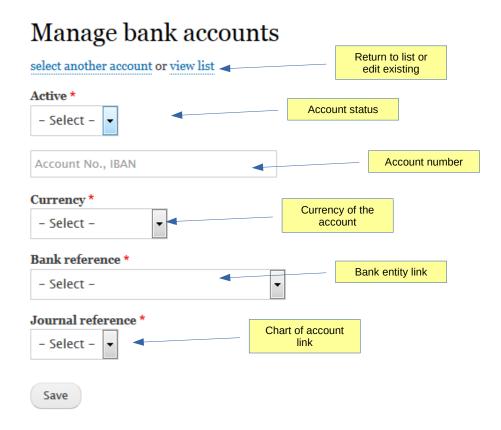

# Manage bank accounts

select another account or view list

#### Bank

To create a new bank account fill-up the bank account information form

Bank

Example of edited bank account