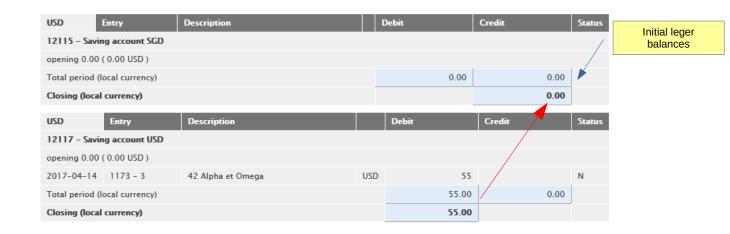

#### Ledger balances after transfers

| USD                        | Entry          | Description                                       | 4        | Debit | Credit | Status |  |  |
|----------------------------|----------------|---------------------------------------------------|----------|-------|--------|--------|--|--|
| 12115 – Saving account SGD |                |                                                   |          |       |        |        |  |  |
| opening 0.00 (             | ( D.00 USD )   |                                                   |          |       |        |        |  |  |
| 2017-05-11                 | 1201 - 9       | 15 Transfer from accounts in different currencies | SGD      | 77    |        | N      |  |  |
| 2017-05-11                 | 1202 - 10      | 15 Transfer from accounts in different currencies | exchange | -22   |        | N      |  |  |
| Total period (le           | ocal currency) |                                                   |          | 77.00 | 0.00   |        |  |  |
| Total USD                  |                |                                                   |          | 55.00 | 0.00   |        |  |  |
| Closing (local             | currency)      |                                                   | 77.00    |       |        |        |  |  |
| Closing USD                |                |                                                   |          | 55.00 |        |        |  |  |
| USD                        | Entry          | Description                                       |          | Debit | Credit | Status |  |  |
| 12117 – Savin              | ig account USD |                                                   |          |       |        |        |  |  |
| opening 0.00 (             | ( O.00 USD )   |                                                   |          |       |        |        |  |  |
| 2017-04-14                 | 1173 - 3       | 42 Alpha et Omega                                 | USD      | 55    |        | N      |  |  |
| 2017-05-11                 | 1203 - 11      | 15 Transfer from accounts in different currencies | SGD      |       | 77     | N      |  |  |
| 2017-05-11                 | 1204 - 12      | 15 Transfer from accounts in different currencies | exchange |       | -22    | N      |  |  |
| Total period (le           | ocal currency) |                                                   | 55.00    | 77.00 |        |        |  |  |
| Total USD                  |                |                                                   | 55.00    | 55.00 |        |        |  |  |
| Closing (local             | currency)      |                                                   |          | 22.00 |        |        |  |  |
| Closing USD                |                |                                                   |          | 0.00  |        |        |  |  |