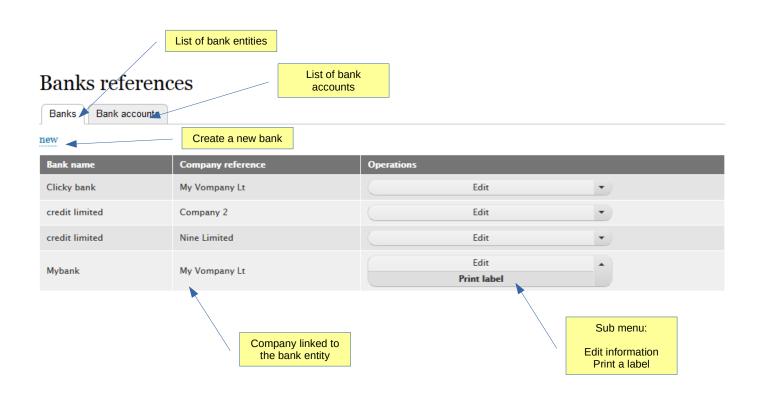

### Banks references

#### Bank

To create a new bank, fill-up the bank information form

#### Bank

Each bank account is linked to a bank entity