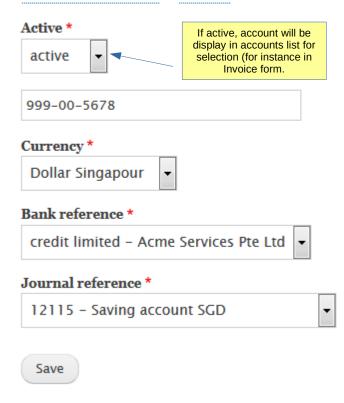

#### Bank

To create a new bank account fill-up the bank account information form

Bank

Example of edited bank account