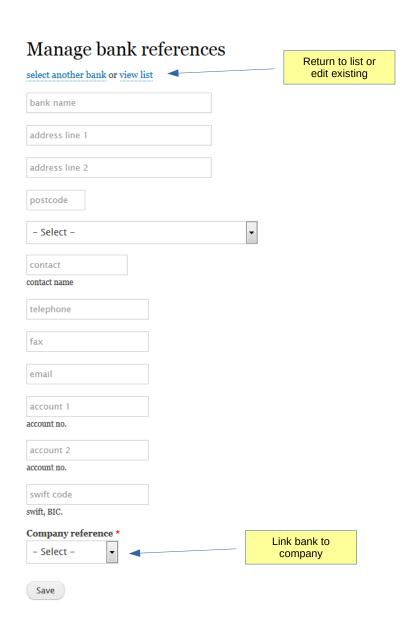

#### Bank

To create a new bank, fill-up the bank information form

# Manage bank accounts

select another account or view list