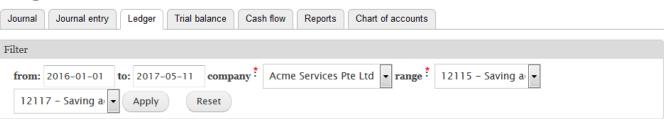

## Ledger balance

Journal entry

### Journal entry

Example of transfer of value from one account to another account in multi-currency

In this example we transfer money in USD to SGD from account 12117 to account 12115