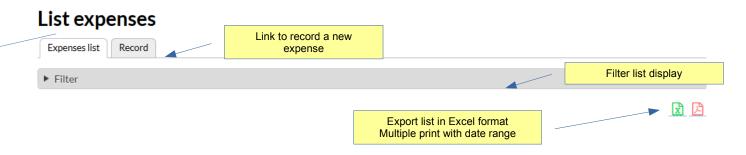

#### Expenses

Expenses can be viewed from main menu: 'Expenses'.

By default, the list of recent expenses is displayed.

A filter can be used to look up to specific expenses.

To record a new expense, click 'Record new'

#### Expenses

The filter can be used to sort the list by:

- company

- class of accounts (see chart of accounts)

- allocation
- date range
- supplier
- client
- project (if project module is enabled)
   From the list, you can:
- print voucher (pdf)
- upload or view receipt
- Edit the entry (if not yet reconciled)
- Delete the entry (if not yet reconciled)
- Clone the entry (use entry as template for new record)

If Listing of purchases is selected in settings, data will show purchases in list

#### List expenses

| ۲                        |        |            |   |            |   |                |  |
|--------------------------|--------|------------|---|------------|---|----------------|--|
| rch with keyword, ref No | D.     |            |   |            |   | Filter options |  |
| company *                |        | class      |   | Allocation |   |                |  |
| My Company Ltd.          | ~      | Any        | ~ | Any        | ~ |                |  |
| from                     | to     |            |   |            |   |                |  |
| 01 / 01 / 2020 🕲         | 07 / 2 | 7 / 2020 🕲 |   |            |   |                |  |
| supplier                 |        | client     |   | project    |   |                |  |
| Any                      | ¥      | Any        | · | Any        | Ý |                |  |
| ency                     |        |            |   |            |   |                |  |
| dollar v                 |        |            |   |            |   |                |  |
|                          |        |            |   |            |   |                |  |
| rows                     |        |            |   |            |   |                |  |
| ¥                        |        |            |   |            |   |                |  |
|                          |        |            |   |            |   |                |  |
| pply Reset               |        |            |   |            |   |                |  |