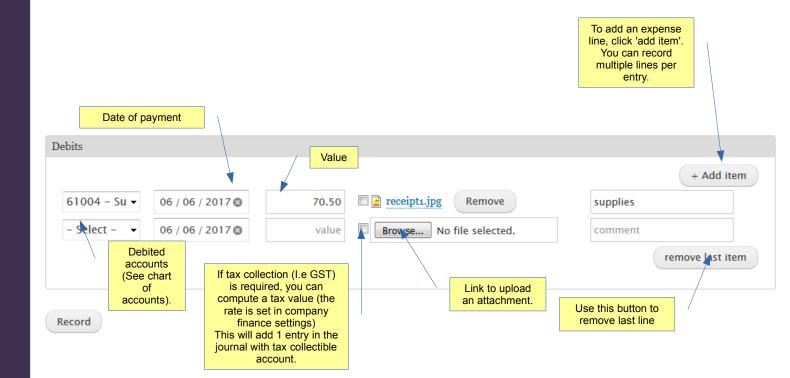

#### Record expenses

|             | Expenses list Record      |                                                             |               |
|-------------|---------------------------|-------------------------------------------------------------|---------------|
|             | List                      |                                                             |               |
|             | company *                 |                                                             |               |
|             | – Select – 🔹              |                                                             |               |
|             | Allocation                |                                                             |               |
|             | assign to other entity:   |                                                             |               |
|             | Credit                    |                                                             |               |
|             | currency★<br>- Select - → | account payment *<br>- Select - ←<br>Select a company first | exchange rate |
|             | User account              |                                                             |               |
|             | user account:             | 0                                                           |               |
|             | References                |                                                             |               |
| _           | supplier * - Select       | client <sup>*</sup> - Select                                |               |
|             | Project                   |                                                             |               |
|             | Ex. 123                   | 0                                                           |               |
| $\langle  $ |                           |                                                             |               |
| /           | Debits                    |                                                             |               |
|             |                           |                                                             |               |

#### Expenses

**Expenses** 

Expenses

The new entry above will shows in the list after recording