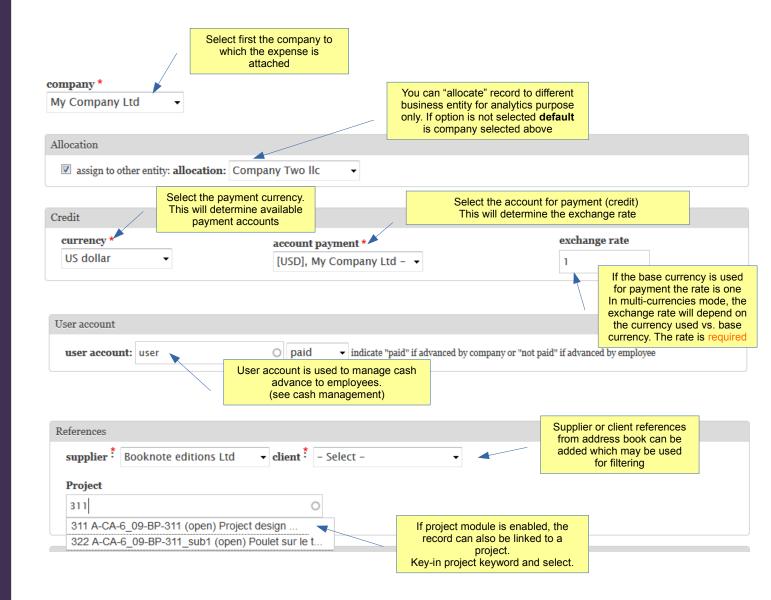

Expenses

The process of recording is equivalent to a new journal entry with extended information like user account, supplier, client project, attachment.

The recording form is divided in 4 sections

- company
- allocation
- credit details
- uer options
- references
- debit details

#### Record expenses

|             | Expenses list Record      |                                                             |               |
|-------------|---------------------------|-------------------------------------------------------------|---------------|
|             | List                      |                                                             |               |
|             | company *                 |                                                             |               |
|             | – Select – 🔹              |                                                             |               |
|             | Allocation                |                                                             |               |
|             | assign to other entity:   |                                                             |               |
|             | Credit                    |                                                             |               |
|             | currency★<br>- Select - → | account payment *<br>- Select - ←<br>Select a company first | exchange rate |
|             | User account              |                                                             |               |
|             | user account:             | 0                                                           |               |
|             | References                |                                                             |               |
| _           | supplier * - Select       | client <sup>*</sup> - Select                                |               |
|             | Project                   |                                                             |               |
|             | Ex. 123                   | 0                                                           |               |
| $\langle  $ |                           |                                                             |               |
| /           | Debits                    |                                                             |               |
|             |                           |                                                             |               |