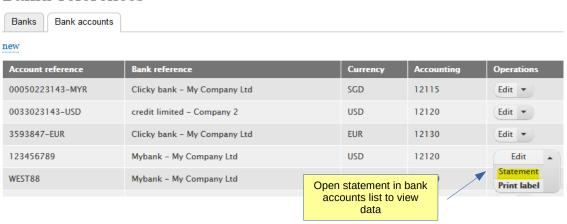

|              | USD 20.00 |
| 2016-12-05 - 927 Phone bill                    | USD 25.00    |           |
| 2017-02-28 - 984 claim MVL-EM-17-02-14 Phone   | USD 25.24    |           |
| 2017-02-28 - 982 claim MVL-EM-17-02-13 Phone   | USD 105.00   |           |
| 2017-02-28 - 980 claim MVL-EM-15-07-1 plane    | USD 1,200.00 |           |
| 2017-02-28 - 978 claim MVL-EM-15-07-1 training | USD 10.00    |           |
|                                                |              |           |
| Total                                          | USD 1,519.57 | USD 20.00 |

Prepared by admin

2017, 9:41 am

Page 1/1

#### Reconciliation

If account reconciled is linked to a bank account, reconciled data are also posted into the bank account system statement

#### Banks references



#### Reconciliation

In journal, entries that are reconciled will be marked with a Y sign in the accounts ledger

# Ledger balance



#### Excel

| USD                           | Entry                               | Description                    |          | Debit   | Credit | Status           |  |
|-------------------------------|-------------------------------------|--------------------------------|----------|---------|--------|------------------|--|
| 61002 - Phone                 |                                     |                                |          |         |        | Reconciled entry |  |
| opening -4,45                 | opening -4,451.34 ( -4,530.78 USD ) |                                |          |         |        | reconciled chay  |  |
| 2017-02-28