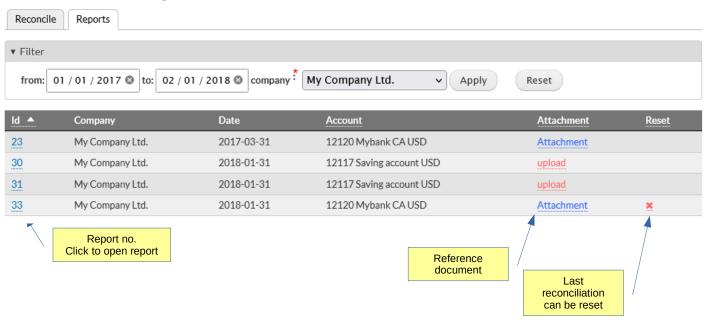

#### Reconciliation reports

After reconciliation, a report is automatically generated

# Reconciliation reports

#### Reconciliation reset

After reconciliation, the last reconciliation can be reset (report, bank history – if applicable and attachment will be deleted

# **Reset Reconciliation**

A You are about to reset reconciliation for 12120 Mybank CA USD of company My Company Ltd. dated 2018-01-31.