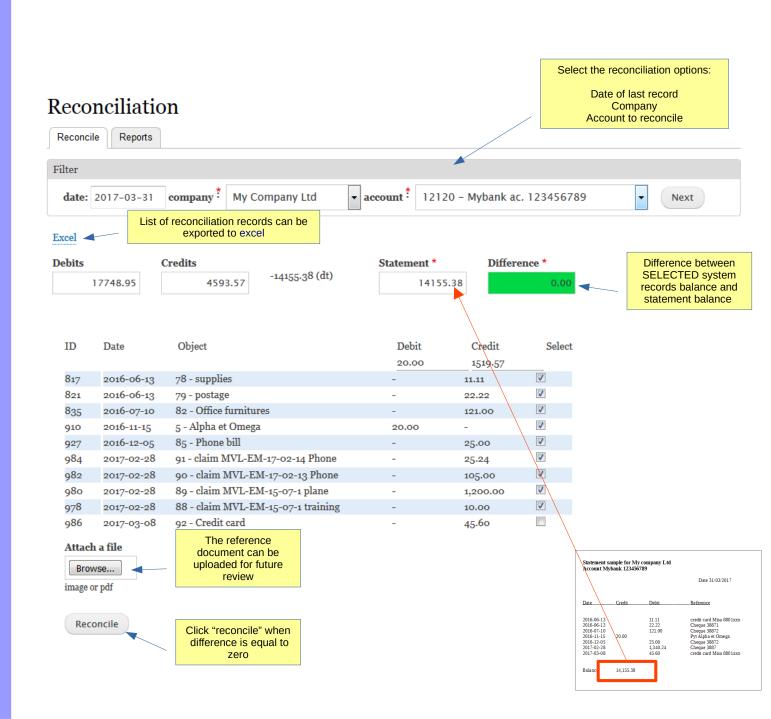

#### Reconciliation

Step 2

Select the records that appear in the reference document as debits and/or credits

The reconciliation cannot be recorded until the difference is equal to zero

Reconciliation

Excel export

You can use excel spreadsheet for further values checking

|    |                                                                       |            |       |          | -                                  |
|----|-----------------------------------------------------------------------|------------|-------|----------|------------------------------------|
|    | A                                                                     | В          | С     | D        | E                                  |
| 1  | My Comp                                                               | oany Ltd   |       |          |                                    |
| 2  | 2 Reconciliation data as of 2017-03-31 for 12120-Mybank ac. 123456789 |            |       |          |                                    |
| 3  | Debits                                                                | 17728.95   |       |          |                                    |
| 4  | Credits                                                               | 3074       |       |          |                                    |
| 5  | Balance                                                               | -15654.95  |       |          |                                    |
| 6  | Current tot                                                           | al         | 0     | 0        |                                    |
| 7  | ld                                                                    | Date       | Debit | Credit   | Object                             |
| 8  | 817                                                                   | 2016-06-13 |       | 11.11    | 78 - supplies                      |
| 9  | 821                                                                   | 2016-06-13 |       | 22.22    | 79 - postage                       |
| 10 | 835                                                                   | 2016-07-10 |       | 121.00   | 82 - Office furnitures             |
| 11 | 910                                                                   | 2016-11-15 | 20.00 |          | 5 - Alpha et Omega                 |
| 12 | 927                                                                   | 2016-12-05 |       | 25.00    | 85 - Phone bill                    |
| 13 | 984                                                                   | 2017-02-28 |       | 25.24    | 91 - claim MVL-EM-17-02-14 Phone   |
| 14 | 982                                                                   | 2017-02-28 |       | 105.00   | 90 - claim MVL-EM-17-02-13 Phone   |
| 15 | 980                                                                   | 2017-02-28 |       | 1,200.00 | 89 - claim MVL-EM-15-07-1 plane    |
| 16 | 978                                                                   | 2017-02-28 |       | 10.00    | 88 - claim MVL-EM-15-07-1 training |
| 17 | 986                                                                   | 2017-03-08 |       | 45.60    | 92 - Credit card                   |
|    | 1                                                                     |            |       |          |                                    |