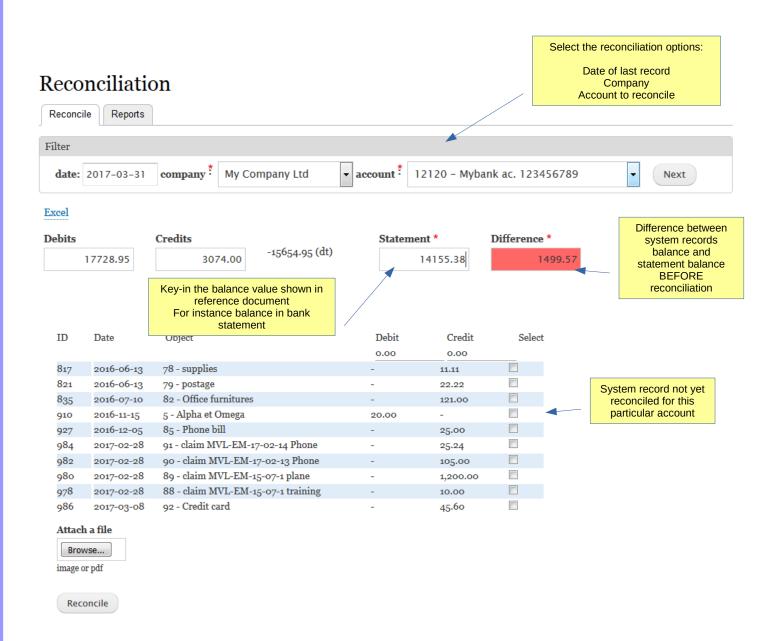

#### Step 1

The objective of reconciliation is to match the reference document balance (i.e. bank statement) with the system balance.

The "Difference" must be equal to zero

Reconciliation

Step 1

Ex. of external document data

## Statement sample for My company Ltd Account Mybank 123456789

Date 31/03/2017

| Date       | Credit    | Debit    | Reference                |
|------------|-----------|----------|--------------------------|
|            |           |          |                          |
| 2016-06-13 |           | 11.11    | credit card Misa 8801xxx |
| 2016-06-13 |           | 22.22    | Cheque 38871             |
| 2016-07-10 |           | 121.00   | Cheque 38872             |
| 2016-11-15 | 20.00     |          | Pyt Alpha et Omega       |
| 2016-12-05 |           | 25.00    | Cheque 38872             |
| 2017-02-28 |           | 1,340.24 | Cheque 3887              |
| 2017-03-08 |           | 45.60    | credit card Misa 8801xxx |
|            |           |          |                          |
| Balance    | 14,155.38 |          |                          |