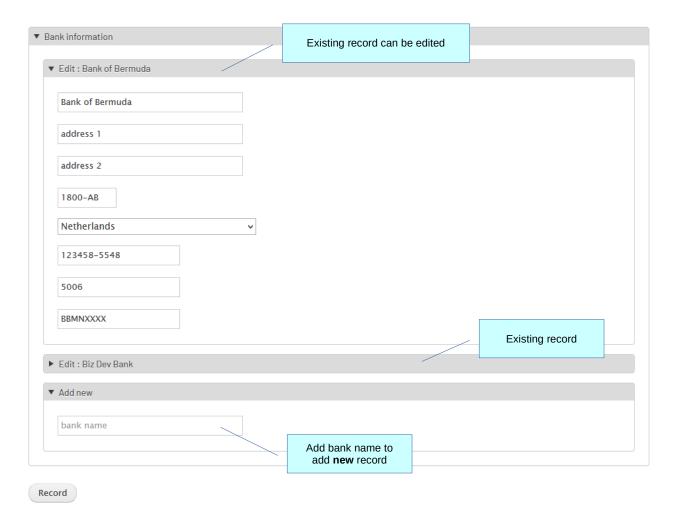

#### Back to address book

**Bank Information** 

When **finance module** is available,
you can add bank
reference info to the
address book

# Edit address book

 View
 Edit
 Delete
 Bank info
 Sales
 Documents

**Bank Information** 

Bank information per address book entry can be viewed in separate tab

# **Bank references**

Delete

Bank info

Sales

Documents

Edit

View

Bank of Bermuda Name : address 1 address 2 Address: 1800-AB Netherlands 123458-5548 Account : Swift: BBMNXXXX bank code : 5006 Name : Biz Dev Bank address 1 address 1 Address: 12345-6 New Zealand 9578845-55-61 Account : DDBNZOPXXX Swift: bank code : 100