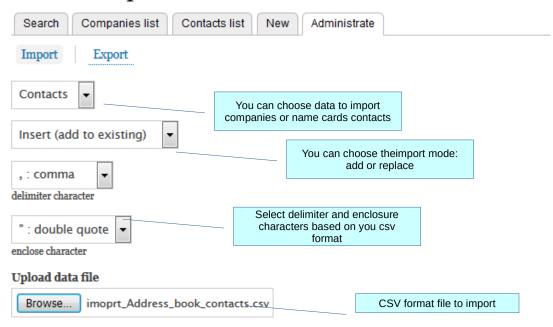

# Address export

The export format is in excel. You can re-use the export file structure to import new data in csv format.

Export

Administration tasks

**Import** 

The import format is in csv file.
The excel table from export can be re-used as format template and saved as csv

format for import

# Address import

The import format should be a text csv file. You can re-use the export file structure to import new data.

id,name,shortname,address,address2,postcode,city,country,telephone,fax,website,type,category,status,stamp,activity
1,Jolly test,JOT,address 1,address 2,J778,Juiguo7,Loopy,132,465,'',3,store,1,1970-01-01,test

Text file separated by commas