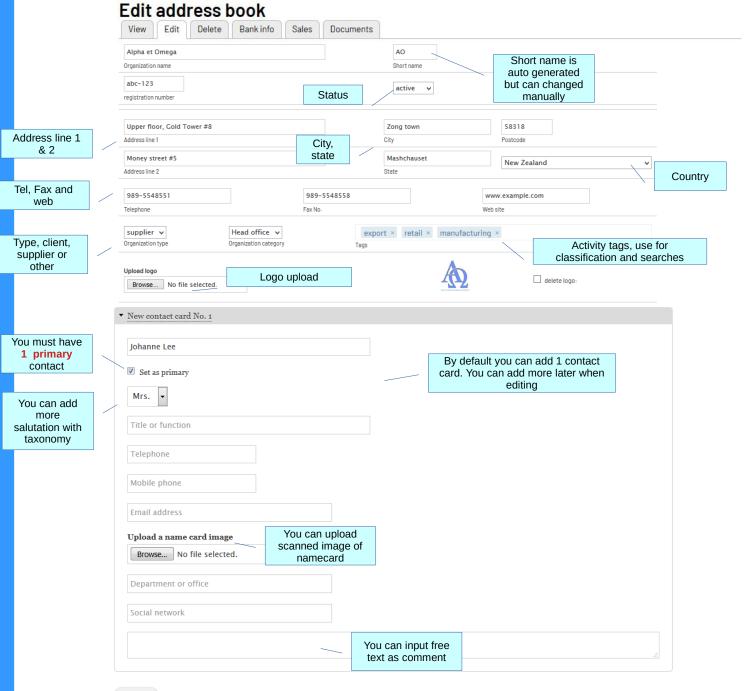

# Edit address book

 View
 Edit
 Delete
 Bank info
 Sales
 Documents

**Bank Information** 

Bank information per address book entry can be viewed in separate tab

Main address book page (/address\_book) is made of few tabs

Search

View demo

Search results

Ex. of pdf export

Best Outlet Distribution Ltd

33658 Kuala Lumpur

604646466 015549436