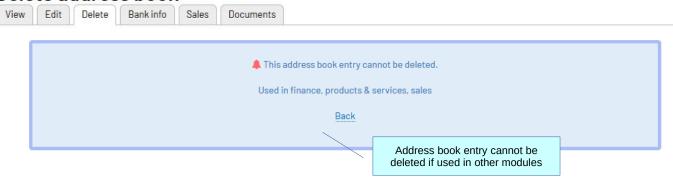

You can duplicate existing entry from one type to another





#### Edit address book Delete Bank info View Edit Sales Documents data of original entry under different type. You can then edit information of International NewCo Organization name the cloned entry. reg. number active v registration number address 1 City 12345 City Address line 1 Postcode address 2 State Belgium Address line 2 State Telephone Fax No. Web site Fax No. Telephone Web site Head office ∨ supplier v travel-leisure × Organization type Organization category Upload logo Browse... No file selected. Existing name card is copied ► Contact card No. 1 ▼ New contact card No. 2 Contact name New contact Record



Taxonomy example

In admin menu go to:

/admin /structure/taxonomy /add











Delete

# Delete address book



# Delete address book





# Company list view





## Contacts list view





Sales statistics

If sales module is available statistics car be viewed from address book entry





Sales statistics

If sales module is available statistics can be viewed from address book entry

## Sales data



## Alpha et Omega

Comments [ edit ] Lorem ipsum dolor sit amet, consectetur adipiscing elit, sed do eiusmod tempor incididunt ut labore et dolore magna aliqua. Ut enim ad minim veniam, quis nostrud exercitation ullamco laboris nisi ut aliquip ex ea commodo consequat. Duis aute irure dolor in reprehenderit in voluptate velit esse cillum dolore eu fugiat nulla pariatur. Excepteur sint occaecat cupidatat non proident, sunt in culpa qui officia deserunt mollit anim id est laborum. [admin] – 2017–11–10