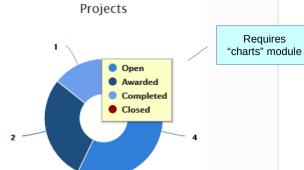

## Projects by status

| Open | Awarded | Completed | Closed |
|------|---------|-----------|--------|
| 4    | 2       | 1         |        |
|      |         | 7         |        |

Projects by year

2011