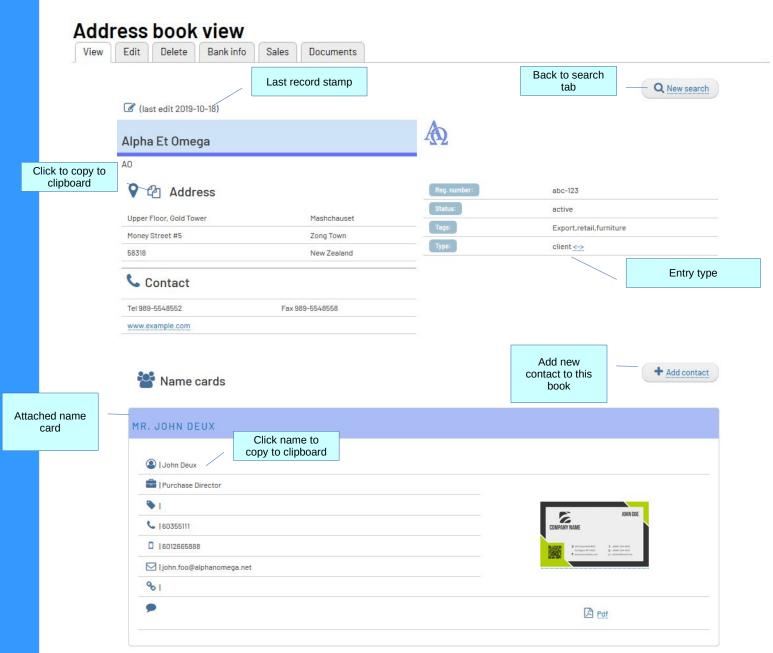

Main address book page (/address\_book) is made of few tabs

Search

View demo

Search results

Ex. of pdf export

Best Outlet Distribution Ltd

33658 Kuala Lumpur

604646466 015549436