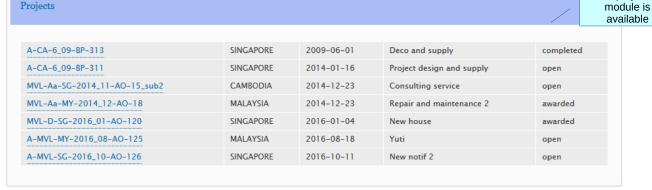

If project

## Projects by status

| Open | Awarded | Completed | Closed |
|------|---------|-----------|--------|
| 4    | 2       | 1         |        |
|      |         | 7         |        |

Projects by year

2011

2012 2013

2014 | General trade: 1 | Item production: 1 | Design: 1

2015

2016 | General trade : 1 | Consulting : 1 | Design : 1

2017