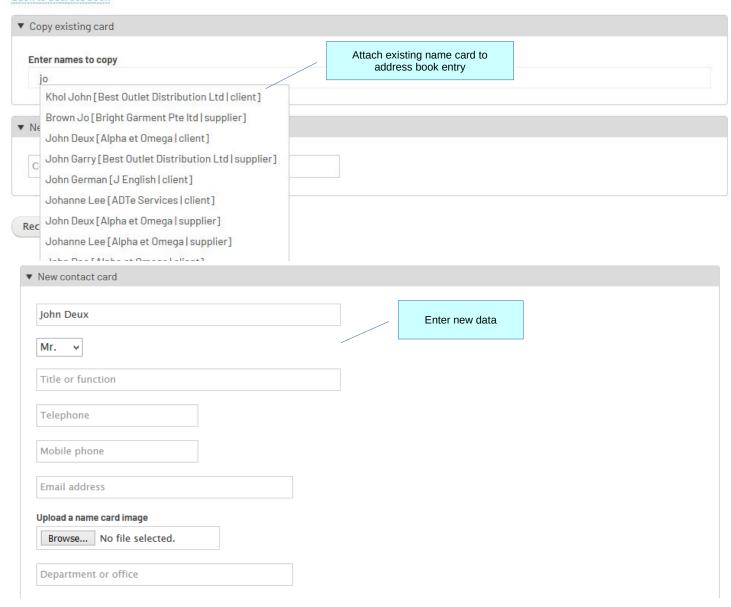

### Add new name

There are 2 options to add names to existing address book entry:

1) copy existing from another entry;

2) record a new name card