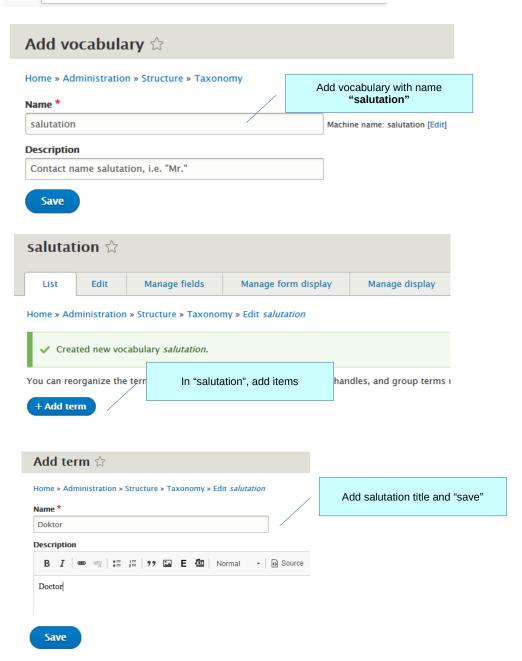

: bank code : 100



Clone example

You can duplicate existing entry from one type to another





#### Edit address book Delete Bank info View Edit Sales Documents data of original entry under different type. You can then edit information of International NewCo Organization name the cloned entry. reg. number active v registration number address 1 City 12345 City Address line 1 Postcode address 2 State Belgium Address line 2 State Telephone Fax No. Web site Fax No. Telephone Web site Head office ∨ supplier v travel-leisure × Organization type Organization category Upload logo Browse... No file selected. Existing name card is copied ► Contact card No. 1 ▼ New contact card No. 2 Contact name New contact Record



Taxonomy example

In admin menu go to:

/admin /structure/taxonomy /add











Delete

# Delete address book



# Delete address book





# Company list view





## Contacts list view





Sales statistics

If sales module is available statistics car be viewed from address book entry





Sales statistics

If sales module is available statistics can be viewed from address book entry

## Sales data



## Alpha et Omega

Comments [ edit ] Lorem ipsum dolor sit amet, consectetur adipiscing elit, sed do eiusmod tempor incididunt ut labore et dolore magna aliqua. Ut enim ad minim veniam, quis nostrud exercitation ullamco laboris nisi ut aliquip ex ea commodo consequat. Duis aute irure dolor in reprehenderit in voluptate velit esse cillum dolore eu fugiat nulla pariatur. Excepteur sint occaecat cupidatat non proident, sunt in culpa qui officia deserunt mollit anim id