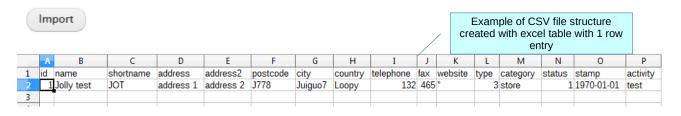

# Address import

The import format should be a text csv file. You can re-use the export file structure to import new data.

id,name,shortname,address,address2,postcode,city,country,telephone,fax,website,type,category,status,stamp,activity
1,Jolly test,JOT,address 1,address 2,J778,Juiguo7,Loopy,132,465,'',3,store,1,1970-01-01,test

Text file separated by commas